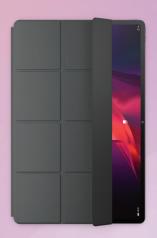

## Protect your tablet, in style.

With a slim profile and premium design, this case adds functionality without bulk. The Lenovo Tab Extreme Folio Case offers easy access to buttons and ports while also providing a convenient pouch for your Precision Pen 3. With dual-sided protection for your tablet, this convertible case automatically triggers the sleep and wake functions to prolong battery life from streaming to reading to joining group calls, the Folio Case is your trusted companion for performance and protection.

Slim profile with premium PU finish

Convertible magnetic folio stand

Built-in pen pouch

Easy access to buttons and ports

Sleep/Wake functions