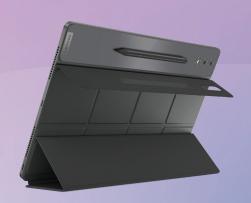

## Protect your tablet, in style.

With a slim profile and premium design, this case adds functionality without bulk. The Lenovo Tab Extreme Folio Case offers easy access to buttons and ports while also providing a convenient pouch for your Precision Pen 3. With dual-sided protection for your tablet, this convertible case automatically triggers the sleep and wake functions to prolong battery life from streaming to reading to joining group calls, the Folio Case is your trusted companion for performance and protection.

Slim profile with premium PU finish

Convertible magnetic folio stand

Built-in pen pouch

Easy access to buttons and ports

Sleep/Wake functions