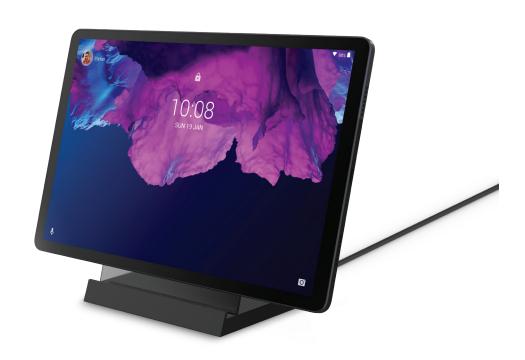

# TURN YOUR TABLET INTO A HANDS-FREE SCREEN THAT'S ALWAYS CHARGED.

While tablets tend to sit at home unused and drained of battery for most of the day, the Lenovo Smart Charging Station 2 ensures this never happens, standing up your compatible tablet and keeping it charged at all times. Just dock your tablet into the stand's pogo pins and transform it into a hands-free screen that you can glance at while you're busy in the kitchen, study or living room.

### Hands-free viewing

Stand up your tablet while keeping it charged via 4-point pogo-pin connectors, giving you a hands-free viewing screen so you can watch videos or online classes while you're busy with other things.

### Always charged

Never forget to charge your tablet again. While docked in the Smart Charging Station 2, your device will be there for you whenever you need it.

## Smart station

Dock your tablet into the smart charging station to transform your tablet into a Smart Home hub with Google Assistant's Ambient Mode.

# Stable and convenient charging

Get fast and stable charging speeds with the 1.2 m USB Type-C<sup>™</sup> cable.