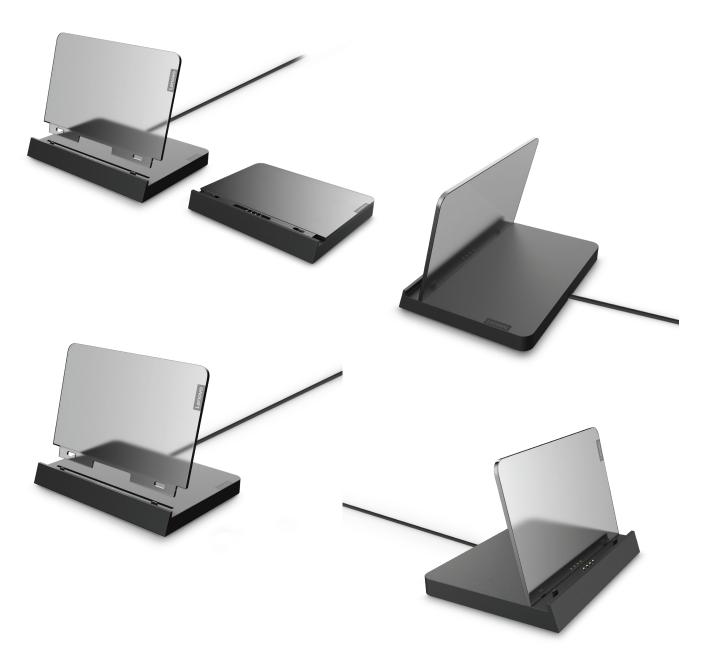

### Hands-free viewing

Stand up your tablet while keeping it charged via 4-point pogo-pin connectors, giving you a hands-free viewing screen so you can watch videos or online classes while you're busy with other things.

## Smart station

Dock your tablet into the smart charging station to transform your tablet into a Smart Home hub with Google Assistant's Ambient Mode.

#### **Buttons and Ports**

4-point Pogo-pin Charging Connector USB Type-C™ Charging Cable